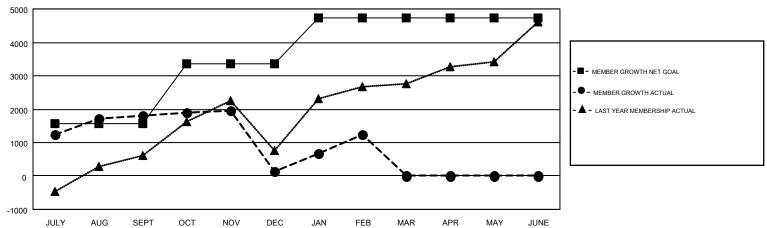

## GMT MONTHLY MEMBERSHIP PROGRESS REPORT

Results as of: 2/28/2019

**LOCATION: INDIA** 

Multiple District 324

N S SANKAR GMT CA 6

| Clubs                 |               |           |               | Members               |                           |                         |                                              |  |
|-----------------------|---------------|-----------|---------------|-----------------------|---------------------------|-------------------------|----------------------------------------------|--|
| RESULTS FOR 2018-2019 |               |           |               | RESULTS FOR 2018-2019 |                           |                         |                                              |  |
| QUARTER               | NEW CLUB GOAL | NEW CLUBS | DROPPED CLUBS | QUARTER               | MEMBER GROWTH NET<br>GOAL | MEMBER GROWTH<br>ACTUAL | DROPPED MEMBERS ACTUAL (including transfers) |  |
| JULY/AUG/SEPT         | 36            | 70        | 6             | JULY/AUG/SEPT         | 1,563                     | 3,853                   | 1,651                                        |  |
| OCT/NOV/DEC           | 23            | 12        | 38            | OCT/NOV/DEC           | 1,795                     | 1,100                   | 2,690                                        |  |
| JAN/FEB/MAR           | 19            | 15        | 7             | JAN/FEB/MAR           | 1,372                     | 2,070                   | 698                                          |  |
| APR/MAY/JUNE          | 13            | 0         | 0             | APR/MAY/JUNE          | -4                        | 0                       | 0                                            |  |

## GOALS AND ACTUAL MEMBERS CUMULATIVE

| DROPPED CLUBS: 51          |           | 815 CLUBS OF 1552 ADDED 1 OR MORE<br>NEW MEMBERS | GENDER DISTRIBUTION           MALE         52,145 (78.57%)           FEMALE         14,226 (21.43%) |  |        |
|----------------------------|-----------|--------------------------------------------------|-----------------------------------------------------------------------------------------------------|--|--------|
| DECEASED                   | 103       | CLICK HERE FOR CUMULATIVE                        | TOTAL FAMILY UNIT MEMBERS                                                                           |  | 25,081 |
| CLUB CANCELLED OTHER TOTAL | HER 3,918 | MEMBERSHIP DATA                                  | FAMILY MEMBERS PAYING HALF<br>DUES                                                                  |  | 15,174 |