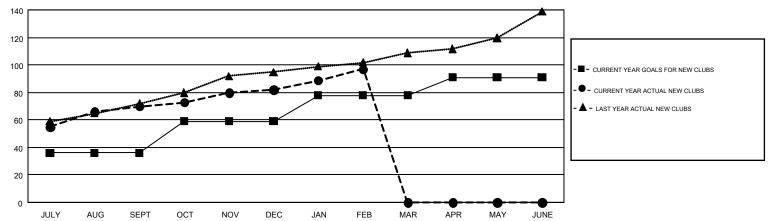

## GMT MONTHLY MEMBERSHIP PROGRESS REPORT

Results as of: 2/28/2019

**LOCATION: INDIA** 

Multiple District 324

N S SANKAR GMT CA 6

| Clubs                 |               |           |               | Members               |                           |                         |                                              |  |
|-----------------------|---------------|-----------|---------------|-----------------------|---------------------------|-------------------------|----------------------------------------------|--|
| RESULTS FOR 2018-2019 |               |           |               | RESULTS FOR 2018-2019 |                           |                         |                                              |  |
| QUARTER               | NEW CLUB GOAL | NEW CLUBS | DROPPED CLUBS | QUARTER               | MEMBER GROWTH NET<br>GOAL | MEMBER GROWTH<br>ACTUAL | DROPPED MEMBERS ACTUAL (including transfers) |  |
| JULY/AUG/SEPT         | 36            | 70        | 6             | JULY/AUG/SEPT         | 1,563                     | 3,853                   | 1,651                                        |  |
| OCT/NOV/DEC           | 23            | 12        | 38            | OCT/NOV/DEC           | 1,795                     | 1,100                   | 2,690                                        |  |
| JAN/FEB/MAR           | 19            | 15        | 7             | JAN/FEB/MAR           | 1,372                     | 2,070                   | 698                                          |  |
| APR/MAY/JUNE          | 13            | 0         | 0             | APR/MAY/JUNE          | -4                        | 0                       | 0                                            |  |

## GOALS AND ACTUAL NEW CLUBS CUMULATIVE